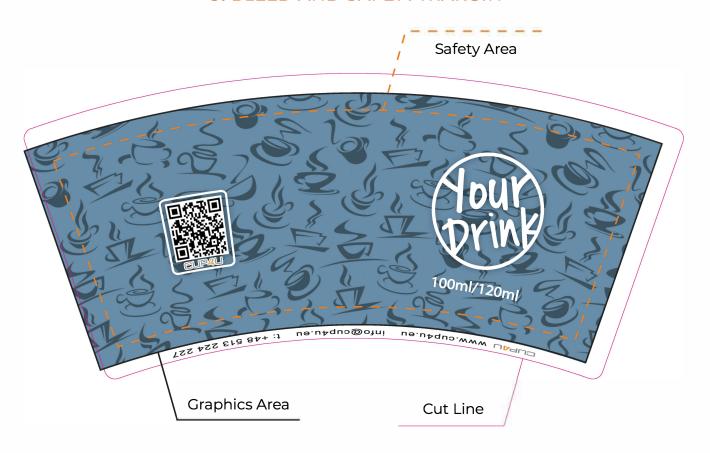

aring print-ready files

## 1. FILE FORMAT

We do not accept editable files. **PDF** are the preferred file formats.

We strongly advise that you supply artwork in PDF format.

We do not accept PSD, AI, INDD, CDR, JPG file formats.

# 2. COLOR PROFILES

All files should be created in CMYK 8-bit colour mode.

# 3. GRAPHICS

All graphics should be saved at 300-360 dpi

## 4. TEXT

All text objects must be **outlined** properly (pdf).

Min. font size: **6pt**Min. font height: **1,2 mm** 

#### 5. TEMPLATE

Print file should be prepared on template available for download at the online shop:

#### · simple rectangle template

- we will adjust your graphics to the shape of the cup

#### · advanced wrapped template

- does not require our adjustment before printing

# 6. BLEED AND SAFETY MARGIN